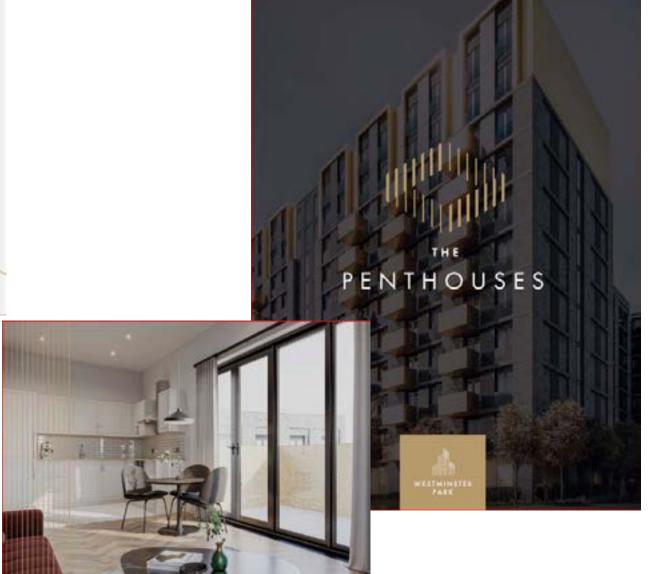

## THE PENTHOUSES

This outstanding new development can be found in the heart of Liverpool, just minutes from the city centre and idealy located in the city's new premium residence district.

The Penthouses sit on the top three levels of Westmister Park on its East ans West buildings, allowing the ntural light to stream in while providing a sense of detachment from the city-life below. To be completed in 2024.

- Luxury apartment of one bedroom 425 Sq Ft
- Prices from 177,500 Pounds
- Communal spaces and garden
- In close proximity to Liverpool city centre
- 6% Yield
- On site gym and coffee shop
- Bike storage
- 24 h concierge