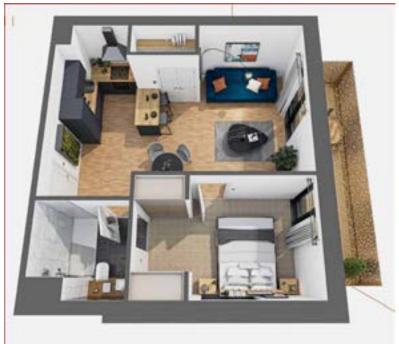

- Luxury apartment of one bedroom 425 Sq Ft
- Prices from 177,500 Pounds
- Communal spaces and garden
- In close proximity to Liverpool city centre
- 6% Yield
- On site gym and coffee shop
- Bike storage
- 24 h concierge